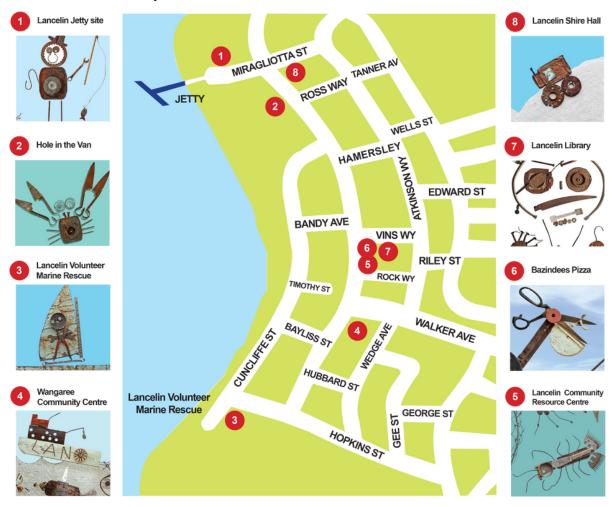

## Use this map to find the artworks



## Instructions



- Use the map to find the artworks around Lancelin
- Download the EyeJack app by using your phone or tablet to scan the QR code or visit eyejack.link/dadaa
- Open the EyeJack app and find the 'Animate Lancelin! More than meets the eye!' event listing and hit the 'launch' button
- Hold your mobile device towards an Artwork and watch it come to life on your device
- You can share your experiences via the EyeJack with #AnimateLancelin!

## Troubleshooting

If you have any problems with the app, please contact julie@dadaa.org.au. If possible, please send a video or photo of the issue. It is also recommended to test with different devices if an issue is encountered.

## supported by